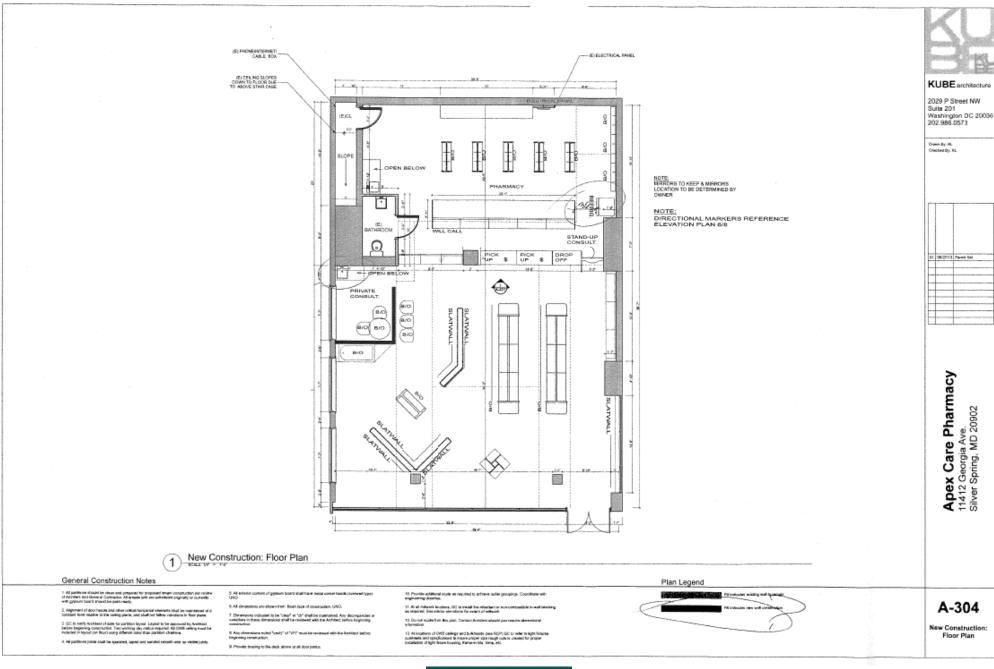

## AVAILABILITY

| Space Available                                | Size (in s.f.) |
|------------------------------------------------|----------------|
| 11410-A Georgia Avenue (2 <sup>nd</sup> Floor) | 2,460          |
| 11410-H Georgia Avenue                         | 1,310          |
| 11410-N Georgia Avenue (2 <sup>nd</sup> Floor) | 1,820          |
| 11410-P Georgia Avenue                         | 1,780          |
| 11412 Georgia Avenue                           | 2,650          |
| 11416 Georgia Avenue (2 <sup>nd</sup> Floor)   | 3,650          |
| 11425 Grandview Avenue                         | 1,715          |
| 11429 Grandview Avenue                         | 1,700          |