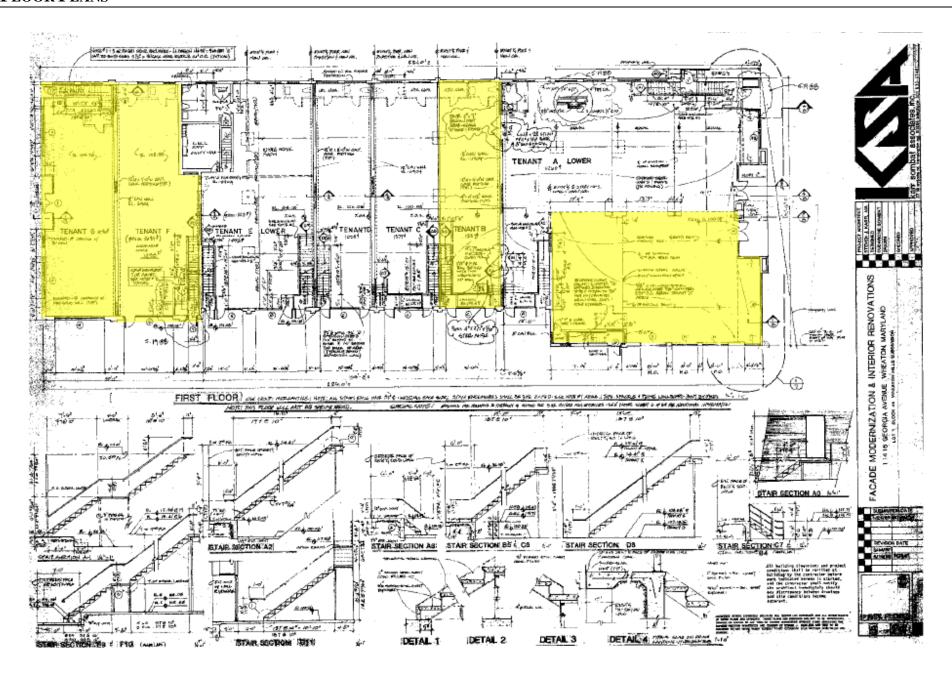

## AVAILABILITY

| Space Available                                | Size (in s.f.) |
|------------------------------------------------|----------------|
| 11410-A Georgia Avenue (2 <sup>nd</sup> Floor) | 2,460          |
| 11410-H Georgia Avenue                         | 1,310          |
| 11410-N Georgia Avenue (2 <sup>nd</sup> Floor) | 1,820          |
| 11410-P Georgia Avenue                         | 1,780          |
| 11412 Georgia Avenue                           | 2,650          |
| 11416 Georgia Avenue (2 <sup>nd</sup> Floor)   | 3,650          |
| 11425 Grandview Avenue                         | 1,715          |
| 11429 Grandview Avenue                         | 1,700          |