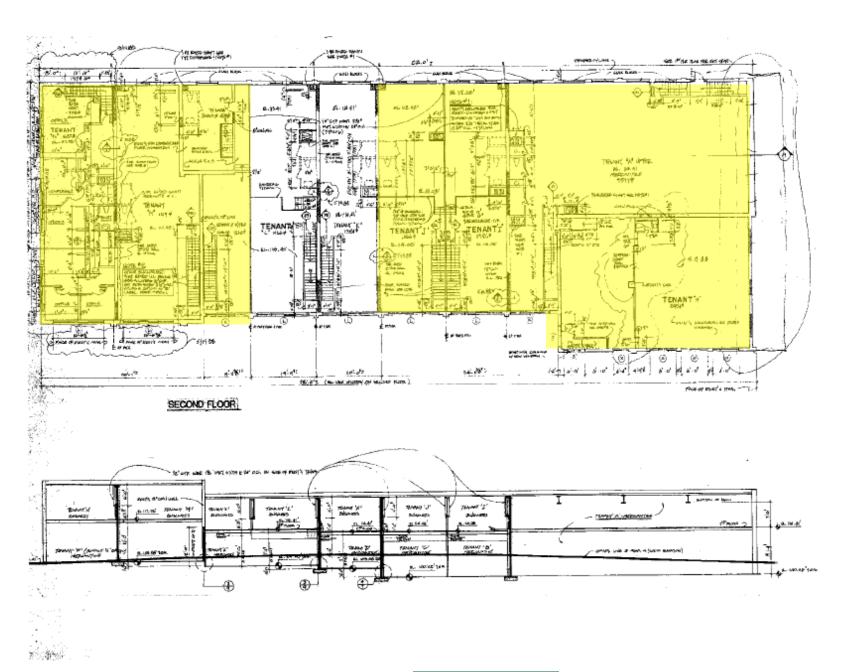

## AVAILABILITY

| Space Available                                | Size (in s.f.) |
|------------------------------------------------|----------------|
| 11410-A Georgia Avenue (2 <sup>nd</sup> Floor) | 2,460          |
| 11410-H Georgia Avenue                         | 1,310          |
| 11410-N Georgia Avenue (2 <sup>nd</sup> Floor) | 1,820          |
| 11410-P Georgia Avenue                         | 1,780          |
| 11412 Georgia Avenue                           | 2,650          |
| 11416 Georgia Avenue (2 <sup>nd</sup> Floor)   | 3,650          |
| 11425 Grandview Avenue                         | 1,715          |
| 11429 Grandview Avenue                         | 1,700          |